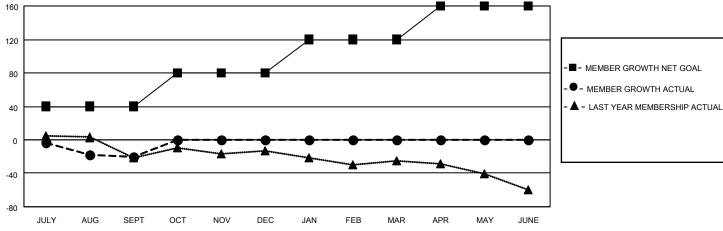

## District 27 D1

| Clubs         |               |             |               | Members               |                        |                         |                                                    |  |
|---------------|---------------|-------------|---------------|-----------------------|------------------------|-------------------------|----------------------------------------------------|--|
|               | RESULTS FOR   | R 2020-2021 |               | RESULTS FOR 2020-2021 |                        |                         |                                                    |  |
| QUARTER       | NEW CLUB GOAL | NEW CLUBS   | DROPPED CLUBS | QUARTER MEMB          | BER GROWTH NET<br>GOAL | MEMBER GROWTH<br>ACTUAL | DROPPED<br>MEMBERS ACTUAL<br>(including transfers) |  |
| JULY/AUG/SEPT | 0             | 0           | 0             | JULY/AUG/SEPT         | 40                     | 17                      | 35                                                 |  |
| OCT/NOV/DEC   | 0             | 0           | 0             | OCT/NOV/DEC           | 40                     | 0                       | 0                                                  |  |
| JAN/FEB/MAR   | 0             | 0           | 0             | JAN/FEB/MAR           | 40                     | 0                       | 0                                                  |  |
| APR/MAY/JUNE  | 2             | 0           | 0             | APR/MAY/JUNE          | 40                     | 0                       | 0                                                  |  |